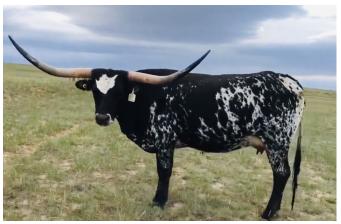

## **M2 GRAND ANNIE**

Date of Birth: 06/13/2017 Registration 1: CI309537 Sale Price: \$5,500.00

Breeder: M2 Land and Cattle Owner: **RKJ LONGHORNS** 

A stop you in your tracks and Pasture stand out..... M2 Grand Annie is sired by the Bryants amazing futurity winner, Grand Exit. M2 Grand Annie is a complete package from body, udder, color and horn to her quiet gentle disposition. M2 Grand Annie calved her first calf, a Heifer sired x WS Chief on 4-5-20. The Heifer at side is already brindling and is a knock out! This genetic line consistently produces heifers. Grand Annie Will be

**Total Horn:** 77.0000 on 07/11/2020 TTT: 77.5000 on 05/16/2024

Courtesy of RKJ Longhorns

http://www.hiredhandsoftware.com