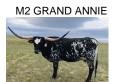

## **M2 GRAND ANNIE**

Date of Birth: 06/13/2017 Registration 1: CI309537 Sale Price: \$5,500.00

Breeder: M2 Land and Cattle Owner: **RKJ LONGHORNS** 

A stop you in your tracks and Pasture stand out..... M2 Grand Annie is sired by the Bryants amazing futurity winner, Grand Exit. M2 Grand Annie is a complete package from body, udder, color and horn to her quiet gentle disposition. M2 Grand Annie calved her first calf, a Heifer sired x WS Chief on 4-5-20. The Heifer at side is already brindling and is a knock out! This genetic line consistently produces heifers. Grand Annie Will be

**Total Horn:** 77.0000 on 07/11/2020 TTT: 77.5000 on 05/16/2024

Courtesy of RKJ Longhorns

http://www.hiredhandsoftware.com