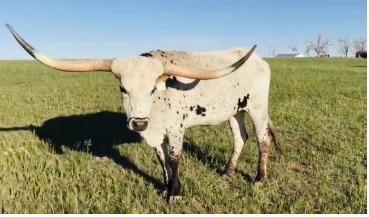

## **M2 JUBILEES REFLECTION**

Date of Birth: Registration 1: Sale Price: Breeder: Owner: 01/02/2017 CTI309528 \$8,000.00 M2 Land and Cattle RKJ LONGHORNS

Courtesy of RKJ Longhorns

An own daughter of the late grate Shadow Jubilee ( Over 91"TT) x Super Producer M2 Rifleman. Reflection is bred to WS Chief for Early August Calf. WS Chief over M2 Sharp Shooter 542 Rifleman is proving to be a powerful genetic outcross. A rare opportunity at a Shadow Jubilee daughter that is sure **Concealed Weapon** to make a foundation female. PV'd, OCV'd, 50K and DNA on file at the TLBAA. Trust the Genetics, Buy with Confidence. HORSESHOE J EXAMPLE **Total Horn:** 84.5000 on 07/11/2020 TTT: 73.5000 on 10/02/2021 JP RIO GRANDE M2 RIFLEMAN HUBBELLS RIO GLORY HUBBELLS MORNING GLORY M2 JUBILEES REFLECTION SENATOR THE SHADOW GOOD FRIDAY SHADOW JUBILEE GMR BLUE 40 GMR 1182 Miss RM Beauty 581/6 RE 0 http://www.hiredhandsoftware.com